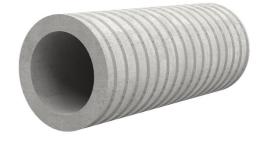

# Fibre cement wall sleeve

## FZR100/410

Article no.: 3030314414

For setting in concrete or mortar. Grooves all the way around the outside ensure a tight and force-fit bond with the wall.

Picture may differ from selected product

## **FEATURES**

Wall sleeve ID (mm): 100 Wall sleeve OD  $\leq$  (mm): 160 wall thickness (mm): 410