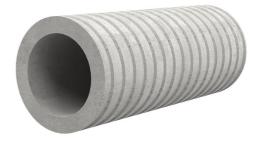

## FZR200/410

Article no.: 3030314413

For setting in concrete or mortar. Grooves all the way around the outside ensure a tight and force-fit bond with the wall.

Picture may differ from selected product

### **FEATURES**

Wall sleeve ID (mm): 200
Wall sleeve OD  $\leq$ (mm): 255
wall thickness (mm): 410