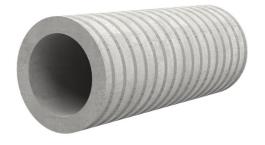

## Fibre cement wall sleeve

# FZR200/535

Article no.: 3030314412

For setting in concrete or mortar. Grooves all the way around the outside ensure a tight and force-fit bond with the wall.

Picture may differ from selected product

### **FEATURES**

Wall sleeve ID (mm): 200
Wall sleeve OD  $\leq$ (mm): 255
wall thickness (mm): 535