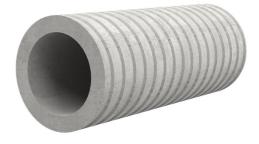

# Fibre cement wall sleeve

FZR80/180

Article no.: 3030308617

For setting in concrete or mortar. Grooves all the way around the outside ensure a tight and force-fit bond with the wall.

Picture may differ from selected product

#### **Advantages:**

- Suitable for all types of wall
- Optimum connection with the concrete
- Also available in large nominal widths
- Asbestos-free

#### **Application range:**

• Waterproof concrete stress class 1, waterproof concrete stress class 2

### FEATURES

| Wall sleeve ID (mm): | 80  |
|----------------------|-----|
| Wall sleeve OD       | ≤   |
| (mm):                | 140 |
| wall thickness (mm): | 180 |