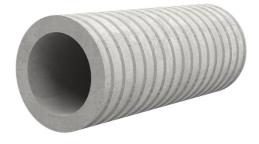

# Fibre cement wall sleeve

FZR1000/800

Article no.: 3030307383

For setting in concrete or mortar. Grooves all the way around the outside ensure a tight and force-fit bond with the wall.

Picture may differ from selected product

#### **Advantages:**

- Suitable for all types of wall
- Optimum connection with the concrete
- Also available in large nominal widths
- Asbestos-free

### FEATURES

Wall sleeve ID (mm): 1000 Wall sleeve OD (mm):  $\leq$  1.130 wall thickness (mm): 800