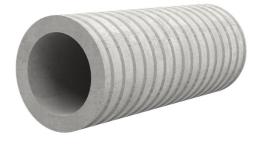

# Fibre cement wall sleeve

FZR250/180

Article no.: 3030306585

For setting in concrete or mortar. Grooves all the way around the outside ensure a tight and force-fit bond with the wall.

Picture may differ from selected product

### FEATURES

| Wall sleeve ID (mm): | 250 |
|----------------------|-----|
| Wall sleeve OD       | ≤   |
| (mm):                | 305 |
| wall thickness (mm): | 180 |