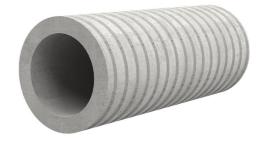

## FZR150/410

Article no.: 3030306580

For setting in concrete or mortar. Grooves all the way around the outside ensure a tight and force-fit bond with the wall.

Picture may differ from selected product

### **FEATURES**

Wall sleeve ID (mm): 150 Wall sleeve OD  $\leq$  (mm): 195 wall thickness (mm): 410