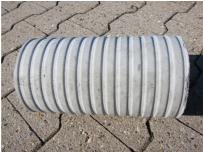

## FZR150/410

Article no.: 3030306580

For setting in concrete or mortar. Grooves all the way around the outside ensure a tight and force-fit bond with the wall.

Picture may differ from selected product

### **FEATURES**

Wall sleeve ID (mm): 150 Wall sleeve OD  $\leq$  (mm): 195 wall thickness (mm): 410