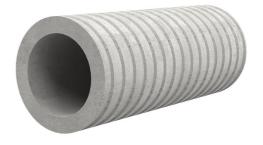

# Fibre cement wall sleeve

# FZR150/535

Article no.: 3030306579

For setting in concrete or mortar. Grooves all the way around the outside ensure a tight and force-fit bond with the wall.

Picture may differ from selected product