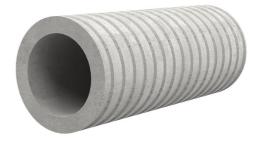

# Fibre cement wall sleeve

## FZR200/380

Article no.: 3030306286

For setting in concrete or mortar. Grooves all the way around the outside ensure a tight and force-fit bond with the wall.

Picture may differ from selected product

### **FEATURES**

Wall sleeve ID (mm): 200
Wall sleeve OD  $\leq$ (mm): 255
wall thickness (mm): 380