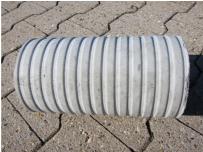

## FZR200/380

Article no.: 3030306286

For setting in concrete or mortar. Grooves all the way around the outside ensure a tight and force-fit bond with the wall.

Picture may differ from selected product

# **PICTURES**

Tel. +49 7322 1333-0

Fax +49 7322 1333-999