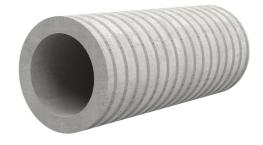

# FZR250/550

Article no.: 3030305267

For setting in concrete or mortar. Grooves all the way around the outside ensure a tight and force-fit bond with the wall.

Picture may differ from selected product

### **FEATURES**

Wall sleeve ID (mm): 250
Wall sleeve OD  $\leq$ (mm): 305
wall thickness (mm): 550