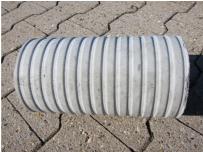

# FZR250/550

Article no.: 3030305267

For setting in concrete or mortar. Grooves all the way around the outside ensure a tight and force-fit bond with the wall.

Picture may differ from selected product

### **FEATURES**

Wall sleeve ID (mm): 250
Wall sleeve OD  $\leq$ (mm): 305
wall thickness (mm): 550