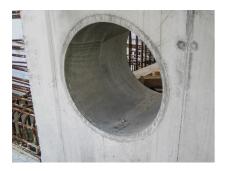

# Fibre cement wall sleeve

## FZR200/550

Article no.: 3030304970

For setting in concrete or mortar. Grooves all the way around the outside ensure a tight and force-fit bond with the wall.



Picture may differ from selected product

### **FACTS**

#### **Advantages:**

- Suitable for all types of wall
- Optimum connection with the concrete
- Also available in large nominal widths
- Asbestos-free

## **Application range:**

• Waterproof concrete stress class 1, waterproof concrete stress class 2

### **FEATURES**

Wall sleeve ID (mm): 200
Wall sleeve OD ≤
(mm): 255
wall thickness (mm): 550

## **PICTURES**







Tel. +49 7322 1333-0

Fax +49 7322 1333-999