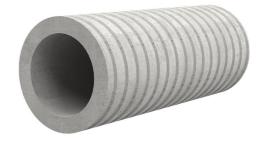

# Fibre cement wall sleeve

## FZR200/550

Article no.: 3030304970

For setting in concrete or mortar. Grooves all the way around the outside ensure a tight and force-fit bond with the wall.

Picture may differ from selected product