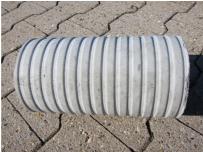

# Fibre cement wall sleeve

## FZR200/550

Article no.: 3030304970

For setting in concrete or mortar. Grooves all the way around the outside ensure a tight and force-fit bond with the wall.



Picture may differ from selected product

### **FACTS**

#### **Advantages:**

- Suitable for all types of wall
- Optimum connection with the concrete
- Also available in large nominal widths
- Asbestos-free

## **Application range:**

• Waterproof concrete stress class 1, waterproof concrete stress class 2

### **FEATURES**

Wall sleeve ID (mm): 200
Wall sleeve OD ≤
(mm): 255
wall thickness (mm): 550

## **PICTURES**







Tel. +49 7322 1333-0

Fax +49 7322 1333-999