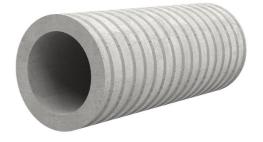

# Fibre cement wall sleeve

## FZR1000/1000

Article no.: 1801001000

For setting in concrete or mortar. Grooves all the way around the outside ensure a tight and force-fit bond with the wall.

Picture may differ from selected product

#### **Advantages:**

- Suitable for all types of wall
- Optimum connection with the concrete
- Also available in large nominal widths
- Asbestos-free