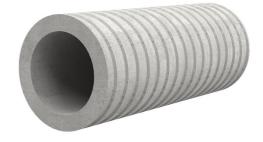

# Fibre cement wall sleeve

## FZR1000/600

Article no.: 1801000600

For setting in concrete or mortar. Grooves all the way around the outside ensure a tight and force-fit bond with the wall.

Picture may differ from selected product

### **FEATURES**

Wall sleeve ID (mm): 1000 Wall sleeve OD (mm): ≤ 1.130

wall thickness (mm): 600