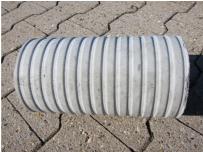

# Fibre cement wall sleeve

## FZR1000/600

Article no.: 1801000600

For setting in concrete or mortar. Grooves all the way around the outside ensure a tight and force-fit bond with the wall.



Picture may differ from selected product

### **FACTS**

#### **Advantages:**

- Suitable for all types of wall
- Optimum connection with the concrete
- Also available in large nominal widths
- Asbestos-free

## **Application range:**

• Waterproof concrete stress class 1, waterproof concrete stress class 2

### **FEATURES**

Wall sleeve ID (mm): 1000 Wall sleeve OD (mm): ≤ 1.130

wall thickness (mm): 600

## **PICTURES**







Tel. +49 7322 1333-0

Fax +49 7322 1333-999