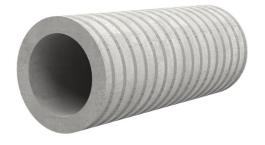

# Fibre cement wall sleeve

## FZR1000/500

Article no.: 1801000500

For setting in concrete or mortar. Grooves all the way around the outside ensure a tight and force-fit bond with the wall.

Picture may differ from selected product

### **FEATURES**

Wall sleeve ID (mm): 1000 Wall sleeve OD ≤ 1.130

(mm): Since the second of the