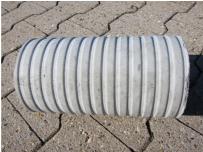

# Fibre cement wall sleeve

## FZR1000/500

Article no.: 1801000500

For setting in concrete or mortar. Grooves all the way around the outside ensure a tight and force-fit bond with the wall.



Picture may differ from selected product

### **FACTS**

#### **Advantages:**

- Suitable for all types of wall
- Optimum connection with the concrete
- Also available in large nominal widths
- Asbestos-free

## **Application range:**

• Waterproof concrete stress class 1, waterproof concrete stress class 2

### **FEATURES**

Wall sleeve ID (mm): 1000 Wall sleeve OD ≤ 1.130

(mm): Since the second of the

## **PICTURES**







Tel. +49 7322 1333-0

Fax +49 7322 1333-999