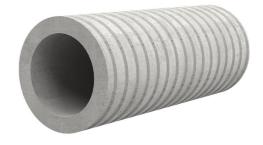

# Fibre cement wall sleeve

## FZR1000/400

Article no.: 1801000400

For setting in concrete or mortar. Grooves all the way around the outside ensure a tight and force-fit bond with the wall.

Picture may differ from selected product