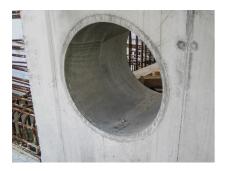

# Fibre cement wall sleeve

## FZR1000/400

Article no.: 1801000400

For setting in concrete or mortar. Grooves all the way around the outside ensure a tight and force-fit bond with the wall.



Picture may differ from selected product

### **FACTS**

#### **Advantages:**

- Suitable for all types of wall
- Optimum connection with the concrete
- Also available in large nominal widths
- Asbestos-free

## **Application range:**

• Waterproof concrete stress class 1, waterproof concrete stress class 2

### **FEATURES**

Wall sleeve ID (mm): 1000 Wall sleeve OD

(mm): ≤ 1.130

wall thickness (mm): 400

## **PICTURES**







Tel. +49 7322 1333-0

Fax +49 7322 1333-999