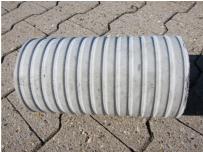

# Fibre cement wall sleeve

## FZR1000/400

Article no.: 1801000400

For setting in concrete or mortar. Grooves all the way around the outside ensure a tight and force-fit bond with the wall.



Picture may differ from selected product

### **FACTS**

#### **Advantages:**

- Suitable for all types of wall
- Optimum connection with the concrete
- Also available in large nominal widths
- Asbestos-free

## **Application range:**

• Waterproof concrete stress class 1, waterproof concrete stress class 2

### **FEATURES**

Wall sleeve ID (mm): 1000 Wall sleeve OD

(mm): ≤ 1.130

wall thickness (mm): 400

## **PICTURES**







Tel. +49 7322 1333-0

Fax +49 7322 1333-999