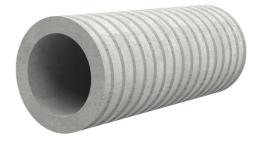

# Fibre cement wall sleeve

## FZR1000/365

Article no.: 1801000365

For setting in concrete or mortar. Grooves all the way around the outside ensure a tight and force-fit bond with the wall.

Picture may differ from selected product

### **FEATURES**

Wall sleeve ID (mm): 1000 Wall sleeve OD

(mm): ≤ 1.130

wall thickness (mm): 365