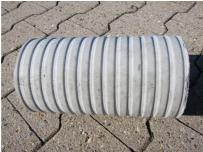

# Fibre cement wall sleeve

## FZR1000/365

Article no.: 1801000365

For setting in concrete or mortar. Grooves all the way around the outside ensure a tight and force-fit bond with the wall.



Picture may differ from selected product

### **FACTS**

#### **Advantages:**

- Suitable for all types of wall
- Optimum connection with the concrete
- Also available in large nominal widths
- Asbestos-free

## **Application range:**

• Waterproof concrete stress class 1, waterproof concrete stress class 2

### **FEATURES**

Wall sleeve ID (mm): 1000 Wall sleeve OD

(mm): ≤ 1.130

wall thickness (mm): 365

## **PICTURES**







Tel. +49 7322 1333-0

Fax +49 7322 1333-999