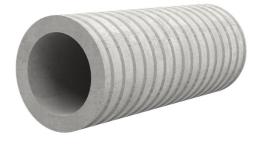

# Fibre cement wall sleeve

FZR1000/300

Article no.: 1801000300

For setting in concrete or mortar. Grooves all the way around the outside ensure a tight and force-fit bond with the wall.

Picture may differ from selected product