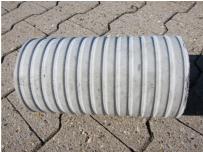

# Fibre cement wall sleeve

# FZR1000/250

Article no.: 1801000250

For setting in concrete or mortar. Grooves all the way around the outside ensure a tight and force-fit bond with the wall.

Picture may differ from selected product