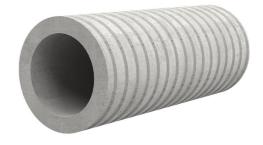

# Fibre cement wall sleeve

# FZR1000/250

Article no.: 1801000250

For setting in concrete or mortar. Grooves all the way around the outside ensure a tight and force-fit bond with the wall.

Picture may differ from selected product