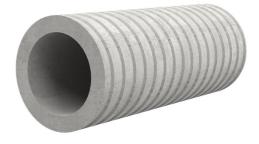

# Fibre cement wall sleeve

FZR1000/240

Article no.: 1801000240

For setting in concrete or mortar. Grooves all the way around the outside ensure a tight and force-fit bond with the wall.

Picture may differ from selected product

### FEATURES

Wall sleeve ID (mm): 1000 Wall sleeve OD (mm):  $\leq$  1.130 wall thickness (mm): 240

www.hauff-technik.de