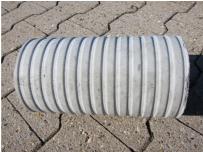

# Fibre cement wall sleeve

## FZR900/1000

Article no.: 1800901000

For setting in concrete or mortar. Grooves all the way around the outside ensure a tight and force-fit bond with the wall.



Picture may differ from selected product

### **FACTS**

#### **Advantages:**

- Suitable for all types of wall
- Optimum connection with the concrete
- Also available in large nominal widths
- Asbestos-free

## **Application range:**

• Waterproof concrete stress class 1, waterproof concrete stress class 2

### **FEATURES**

Wall sleeve ID (mm): 900

Wall sleeve OD

(mm):

≤ 1.020

wall thickness (mm): 1000

## **PICTURES**







Tel. +49 7322 1333-0

Fax +49 7322 1333-999