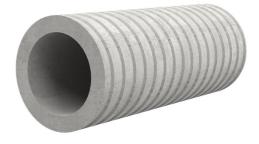

# Fibre cement wall sleeve

FZR900/900

Article no.: 1800900900

For setting in concrete or mortar. Grooves all the way around the outside ensure a tight and force-fit bond with the wall.

Picture may differ from selected product

#### **Advantages:**

- Suitable for all types of wall
- Optimum connection with the concrete
- Also available in large nominal widths
- Asbestos-free

### **Application range:**

• Waterproof concrete stress class 1, waterproof concrete stress class 2

### FEATURES

Wall sleeve ID (mm): 900 Wall sleeve OD (mm):  $\leq$  1.020 wall thickness (mm): 900