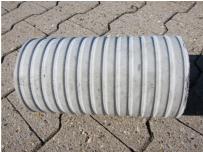

## FZR900/600

Article no.: 1800900600

For setting in concrete or mortar. Grooves all the way around the outside ensure a tight and force-fit bond with the wall.

Picture may differ from selected product

## **PICTURES**

Tel. +49 7322 1333-0

Fax +49 7322 1333-999