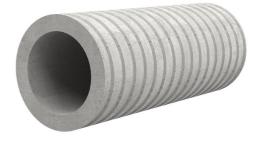

## FZR900/600

Article no.: 1800900600

For setting in concrete or mortar. Grooves all the way around the outside ensure a tight and force-fit bond with the wall.

Picture may differ from selected product

### **FEATURES**

Wall sleeve ID (mm): 900

Wall sleeve OD

(mm):

≤ 1.020

wall thickness (mm): 600