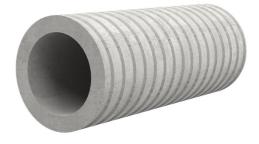

# Fibre cement wall sleeve

FZR900/400

Article no.: 1800900400

For setting in concrete or mortar. Grooves all the way around the outside ensure a tight and force-fit bond with the wall.

Picture may differ from selected product

### FEATURES

Wall sleeve ID (mm): 900 Wall sleeve OD (mm):  $\leq$  1.020 wall thickness (mm): 400