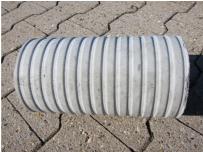

# FZR900/365

Article no.: 1800900365

For setting in concrete or mortar. Grooves all the way around the outside ensure a tight and force-fit bond with the wall.

Picture may differ from selected product