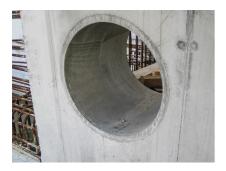

# FZR900/365

Article no.: 1800900365

For setting in concrete or mortar. Grooves all the way around the outside ensure a tight and force-fit bond with the wall.

Picture may differ from selected product

## **Application range:**

• Waterproof concrete stress class 1, waterproof concrete stress class 2