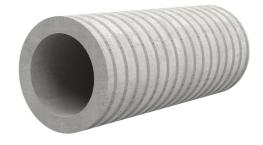

# Fibre cement wall sleeve

# FZR900/365

Article no.: 1800900365

For setting in concrete or mortar. Grooves all the way around the outside ensure a tight and force-fit bond with the wall.

Picture may differ from selected product