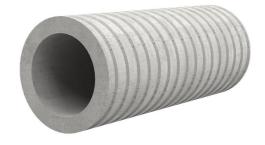

# Fibre cement wall sleeve

# FZR900/300

Article no.: 1800900300

For setting in concrete or mortar. Grooves all the way around the outside ensure a tight and force-fit bond with the wall.

Picture may differ from selected product

## **FEATURES**

Wall sleeve ID (mm): 900

Wall sleeve OD

(mm):

≤ 1.020

wall thickness (mm): 300