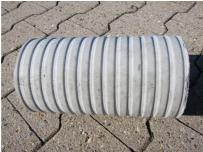

# Fibre cement wall sleeve

# FZR900/300

Article no.: 1800900300

For setting in concrete or mortar. Grooves all the way around the outside ensure a tight and force-fit bond with the wall.



Picture may differ from selected product

### **FACTS**

#### **Advantages:**

- Suitable for all types of wall
- Optimum connection with the concrete
- Also available in large nominal widths
- Asbestos-free

## **Application range:**

• Waterproof concrete stress class 1, waterproof concrete stress class 2

## **FEATURES**

Wall sleeve ID (mm): 900

Wall sleeve OD

(mm):

≤ 1.020

wall thickness (mm): 300

# **PICTURES**







Tel. +49 7322 1333-0

Fax +49 7322 1333-999