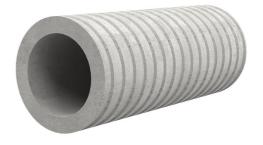

# FZR900/240

Article no.: 1800900240

For setting in concrete or mortar. Grooves all the way around the outside ensure a tight and force-fit bond with the wall.

Picture may differ from selected product

## **FEATURES**

Wall sleeve ID (mm): 900 Wall sleeve OD

(mm):

≤ 1.020

wall thickness (mm): 240