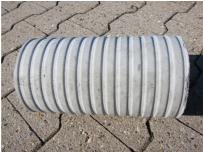

# FZR900/240

Article no.: 1800900240

For setting in concrete or mortar. Grooves all the way around the outside ensure a tight and force-fit bond with the wall.

Picture may differ from selected product