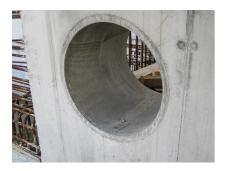

# Fibre cement wall sleeve

# FZR900/200

Article no.: 1800900200

For setting in concrete or mortar. Grooves all the way around the outside ensure a tight and force-fit bond with the wall.



Picture may differ from selected product

### **FACTS**

#### **Advantages:**

- Suitable for all types of wall
- Optimum connection with the concrete
- Also available in large nominal widths
- Asbestos-free

## **Application range:**

• Waterproof concrete stress class 1, waterproof concrete stress class 2

## **FEATURES**

Wall sleeve ID (mm): 900

Wall sleeve OD

≤ 1.020

(mm):

wall thickness (mm): 200

www.hauff-technik.de

# **PICTURES**







Tel. +49 7322 1333-0

Fax +49 7322 1333-999