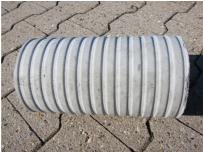

# Fibre cement wall sleeve

# FZR900/200

Article no.: 1800900200

For setting in concrete or mortar. Grooves all the way around the outside ensure a tight and force-fit bond with the wall.



Picture may differ from selected product

### **FACTS**

#### **Advantages:**

- Suitable for all types of wall
- Optimum connection with the concrete
- Also available in large nominal widths
- Asbestos-free

## **Application range:**

• Waterproof concrete stress class 1, waterproof concrete stress class 2

## **FEATURES**

Wall sleeve ID (mm): 900

Wall sleeve OD

≤ 1.020

(mm):

wall thickness (mm): 200

www.hauff-technik.de

# **PICTURES**







Tel. +49 7322 1333-0

Fax +49 7322 1333-999