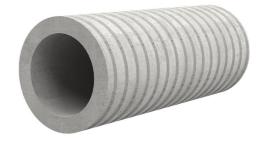

# FZR900/200

Article no.: 1800900200

For setting in concrete or mortar. Grooves all the way around the outside ensure a tight and force-fit bond with the wall.

Picture may differ from selected product