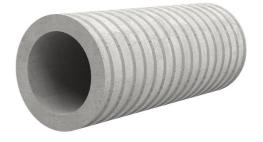

# Fibre cement wall sleeve

## FZR800/1200

Article no.: 1800801200

For setting in concrete or mortar. Grooves all the way around the outside ensure a tight and force-fit bond with the wall.

Picture may differ from selected product

#### **Advantages:**

- Suitable for all types of wall
- Optimum connection with the concrete
- Also available in large nominal widths
- Asbestos-free

## **Application range:**

• Waterproof concrete stress class 1, waterproof concrete stress class 2

## **FEATURES**

Wall sleeve ID (mm): 800
Wall sleeve OD  $\leq$  (mm): 910
wall thickness (mm): 1200