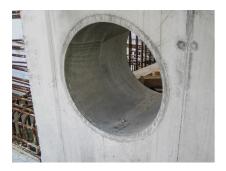

# Fibre cement wall sleeve

## FZR800/1200

Article no.: 1800801200

For setting in concrete or mortar. Grooves all the way around the outside ensure a tight and force-fit bond with the wall.



Picture may differ from selected product

### **FACTS**

#### **Advantages:**

- Suitable for all types of wall
- Optimum connection with the concrete
- Also available in large nominal widths
- Asbestos-free

## **Application range:**

• Waterproof concrete stress class 1, waterproof concrete stress class 2

## **FEATURES**

Wall sleeve ID (mm): 800
Wall sleeve OD  $\leq$  (mm): 910
wall thickness (mm): 1200

## **PICTURES**







Tel. +49 7322 1333-0

Fax +49 7322 1333-999