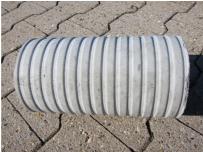

# Fibre cement wall sleeve

## FZR800/1200

Article no.: 1800801200

For setting in concrete or mortar. Grooves all the way around the outside ensure a tight and force-fit bond with the wall.



Picture may differ from selected product

### **FACTS**

#### **Advantages:**

- Suitable for all types of wall
- Optimum connection with the concrete
- Also available in large nominal widths
- Asbestos-free

## **Application range:**

• Waterproof concrete stress class 1, waterproof concrete stress class 2

## **FEATURES**

Wall sleeve ID (mm): 800
Wall sleeve OD  $\leq$  (mm): 910
wall thickness (mm): 1200

## **PICTURES**







Tel. +49 7322 1333-0

Fax +49 7322 1333-999