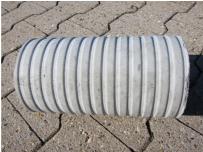

## FZR800/1000

Article no.: 1800801000

For setting in concrete or mortar. Grooves all the way around the outside ensure a tight and force-fit bond with the wall.

Picture may differ from selected product

#### **Advantages:**

- Suitable for all types of wall
- Optimum connection with the concrete
- Also available in large nominal widths
- Asbestos-free