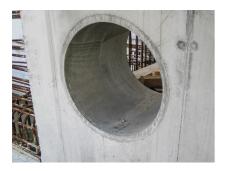

## FZR800/1000

Article no.: 1800801000

For setting in concrete or mortar. Grooves all the way around the outside ensure a tight and force-fit bond with the wall.

Picture may differ from selected product

### **Application range:**

• Waterproof concrete stress class 1, waterproof concrete stress class 2