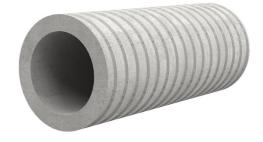

# Fibre cement wall sleeve

## FZR800/1000

Article no.: 1800801000

For setting in concrete or mortar. Grooves all the way around the outside ensure a tight and force-fit bond with the wall.

Picture may differ from selected product

#### **Advantages:**

- Suitable for all types of wall
- Optimum connection with the concrete
- Also available in large nominal widths
- Asbestos-free

### **Application range:**

• Waterproof concrete stress class 1, waterproof concrete stress class 2

### **FEATURES**

Wall sleeve ID (mm): 800
Wall sleeve OD  $\leq$  (mm): 910
wall thickness (mm): 1000