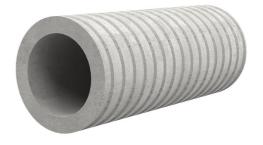

# Fibre cement wall sleeve

## FZR800/800

Article no.: 1800800800

For setting in concrete or mortar. Grooves all the way around the outside ensure a tight and force-fit bond with the wall.

Picture may differ from selected product