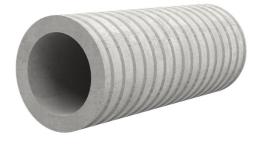

# Fibre cement wall sleeve

FZR800/600

Article no.: 1800800600

For setting in concrete or mortar. Grooves all the way around the outside ensure a tight and force-fit bond with the wall.

Picture may differ from selected product

#### **Advantages:**

- Suitable for all types of wall
- Optimum connection with the concrete
- Also available in large nominal widths
- Asbestos-free

#### **Application range:**

• Waterproof concrete stress class 1, waterproof concrete stress class 2

### FEATURES

| Wall sleeve ID (mm): | 800 |
|----------------------|-----|
| Wall sleeve OD       | ≤   |
| (mm):                | 910 |
| wall thickness (mm): | 600 |