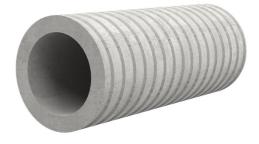

# Fibre cement wall sleeve

FZR800/500

Article no.: 1800800500

For setting in concrete or mortar. Grooves all the way around the outside ensure a tight and force-fit bond with the wall.

Picture may differ from selected product

#### **Advantages:**

- Suitable for all types of wall
- Optimum connection with the concrete
- Also available in large nominal widths
- Asbestos-free

#### **Application range:**

• Waterproof concrete stress class 1, waterproof concrete stress class 2

### FEATURES

| Wall sleeve ID (mm): | 800 |
|----------------------|-----|
| Wall sleeve OD       | ≤   |
| (mm):                | 910 |
| wall thickness (mm): | 500 |