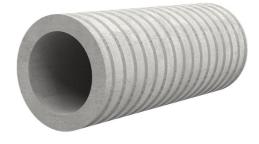

# Fibre cement wall sleeve

Article no.: 1800800400

For setting in concrete or mortar. Grooves all the way around the outside ensure a tight and force-fit bond with the wall.

Picture may differ from selected product

#### **Advantages:**

- Suitable for all types of wall
- Optimum connection with the concrete
- Also available in large nominal widths
- Asbestos-free

#### **Application range:**

• Waterproof concrete stress class 1, waterproof concrete stress class 2