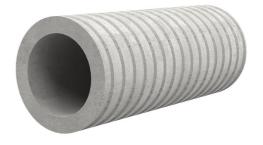

# FZR800/250

Article no.: 1800800250

For setting in concrete or mortar. Grooves all the way around the outside ensure a tight and force-fit bond with the wall.

Picture may differ from selected product