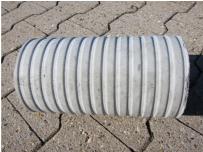

# FZR800/250

Article no.: 1800800250

For setting in concrete or mortar. Grooves all the way around the outside ensure a tight and force-fit bond with the wall.

Picture may differ from selected product