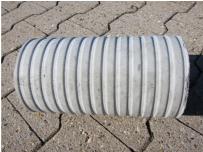

## FZR800/240

Article no.: 1800800240

For setting in concrete or mortar. Grooves all the way around the outside ensure a tight and force-fit bond with the wall.

Picture may differ from selected product

### **FEATURES**

Wall sleeve ID (mm): 800
Wall sleeve OD  $\leq$ (mm): 910
wall thickness (mm): 240