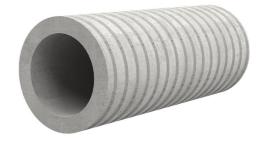

# Fibre cement wall sleeve

## FZR800/240

Article no.: 1800800240

For setting in concrete or mortar. Grooves all the way around the outside ensure a tight and force-fit bond with the wall.

Picture may differ from selected product