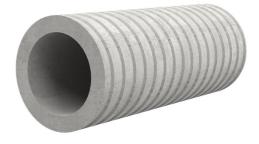

# Fibre cement wall sleeve

FZR800/200

Article no.: 1800800200

For setting in concrete or mortar. Grooves all the way around the outside ensure a tight and force-fit bond with the wall.

Picture may differ from selected product

### FEATURES

| Wall sleeve ID (mm): | 800 |
|----------------------|-----|
| Wall sleeve OD       | ≤   |
| (mm):                | 910 |
| wall thickness (mm): | 200 |