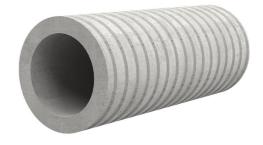

# Fibre cement wall sleeve

## FZR700/1200

Article no.: 1800701200

For setting in concrete or mortar. Grooves all the way around the outside ensure a tight and force-fit bond with the wall.

Picture may differ from selected product