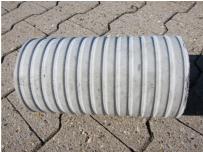

### **FEATURES**

Wall sleeve ID (mm): 700
Wall sleeve OD  $\leq$  800
wall thickness (mm): 1200