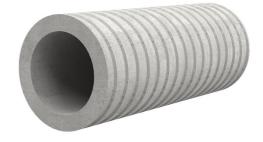

# Fibre cement wall sleeve

## FZR700/1000

Article no.: 1800701000

For setting in concrete or mortar. Grooves all the way around the outside ensure a tight and force-fit bond with the wall.

Picture may differ from selected product

## **Application range:**

• Waterproof concrete stress class 1, waterproof concrete stress class 2

## **FEATURES**

Wall sleeve ID (mm): 700
Wall sleeve OD  $\leq$  (mm): 800
wall thickness (mm): 1000