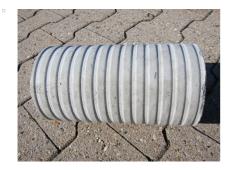

## FZR700/1000

Article no.: 1800701000

For setting in concrete or mortar. Grooves all the way around the outside ensure a tight and force-fit bond with the wall.

Picture may differ from selected product

# **PICTURES**

Tel. +49 7322 1333-0

Fax +49 7322 1333-999