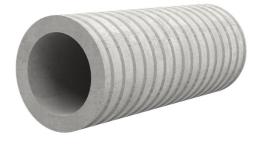

# Fibre cement wall sleeve

FZR700/800

Article no.: 1800700800

For setting in concrete or mortar. Grooves all the way around the outside ensure a tight and force-fit bond with the wall.

Picture may differ from selected product