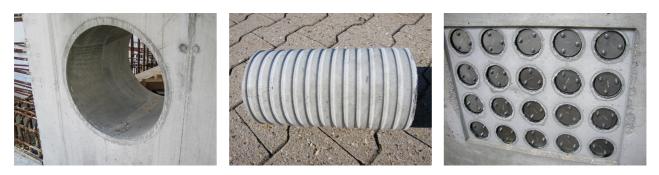

# Fibre cement wall sleeve

FZR700/800

Article no.: 1800700800

For setting in concrete or mortar. Grooves all the way around the outside ensure a tight and force-fit bond with the wall.



Picture may differ from selected product

# FACTS

#### **Advantages:**

- Suitable for all types of wall
- Optimum connection with the concrete
- Also available in large nominal widths
- Asbestos-free

#### **Application range:**

• Waterproof concrete stress class 1, waterproof concrete stress class 2

### FEATURES

| Wall sleeve ID (mm): | 700 |
|----------------------|-----|
| Wall sleeve OD       | ≤   |
| (mm):                | 800 |
| wall thickness (mm): | 800 |

## PICTURES



Tel. +4973221333-0 Fax +4973221333-999 office@hauff-technik.de