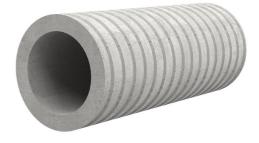

# Fibre cement wall sleeve

FZR700/600

Article no.: 1800700600

For setting in concrete or mortar. Grooves all the way around the outside ensure a tight and force-fit bond with the wall.

Picture may differ from selected product

#### **Advantages:**

- Suitable for all types of wall
- Optimum connection with the concrete
- Also available in large nominal widths
- Asbestos-free

#### **Application range:**

• Waterproof concrete stress class 1, waterproof concrete stress class 2

### FEATURES

| Wall sleeve ID (mm): | 700 |
|----------------------|-----|
| Wall sleeve OD       | ≤   |
| (mm):                | 800 |
| wall thickness (mm): | 600 |