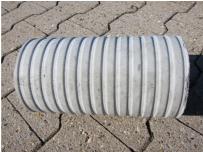

## FZR700/500

Article no.: 1800700500

For setting in concrete or mortar. Grooves all the way around the outside ensure a tight and force-fit bond with the wall.

Picture may differ from selected product