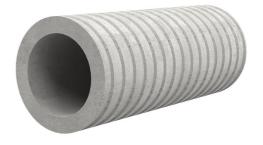

## FZR700/500

Article no.: 1800700500

For setting in concrete or mortar. Grooves all the way around the outside ensure a tight and force-fit bond with the wall.

Picture may differ from selected product