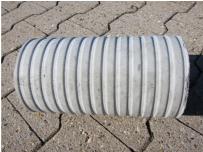

# Fibre cement wall sleeve

# FZR700/365

Article no.: 1800700365

For setting in concrete or mortar. Grooves all the way around the outside ensure a tight and force-fit bond with the wall.

Picture may differ from selected product