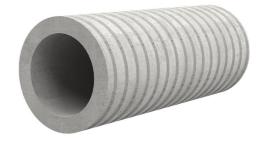

# Fibre cement wall sleeve

# FZR700/365

Article no.: 1800700365

For setting in concrete or mortar. Grooves all the way around the outside ensure a tight and force-fit bond with the wall.

Picture may differ from selected product