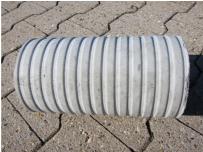

# FZR700/300

Article no.: 1800700300

For setting in concrete or mortar. Grooves all the way around the outside ensure a tight and force-fit bond with the wall.

Picture may differ from selected product