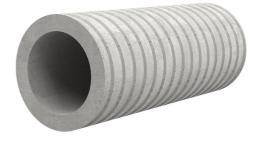

# FZR700/300

Article no.: 1800700300

For setting in concrete or mortar. Grooves all the way around the outside ensure a tight and force-fit bond with the wall.

Picture may differ from selected product