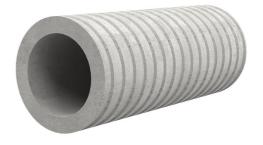

# Fibre cement wall sleeve

# FZR700/250

Article no.: 1800700250

For setting in concrete or mortar. Grooves all the way around the outside ensure a tight and force-fit bond with the wall.

Picture may differ from selected product