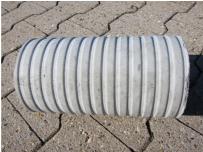

# Fibre cement wall sleeve

## FZR700/240

Article no.: 1800700240

For setting in concrete or mortar. Grooves all the way around the outside ensure a tight and force-fit bond with the wall.

Picture may differ from selected product