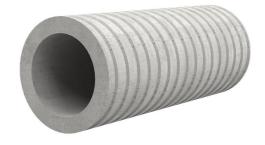

# Fibre cement wall sleeve

## FZR700/240

Article no.: 1800700240

For setting in concrete or mortar. Grooves all the way around the outside ensure a tight and force-fit bond with the wall.

Picture may differ from selected product