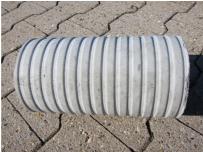

# Fibre cement wall sleeve

## FZR600/1200

Article no.: 1800601200

For setting in concrete or mortar. Grooves all the way around the outside ensure a tight and force-fit bond with the wall.

Picture may differ from selected product