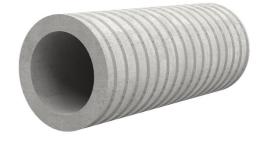

# Fibre cement wall sleeve

## FZR600/1200

Article no.: 1800601200

For setting in concrete or mortar. Grooves all the way around the outside ensure a tight and force-fit bond with the wall.

Picture may differ from selected product

## **FEATURES**

Wall sleeve ID (mm): 600 Wall sleeve OD  $\leq$  (mm): 680 wall thickness (mm): 1200