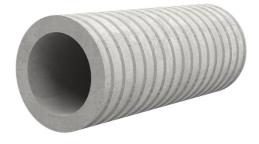

# Fibre cement wall sleeve

FZR600/900

Article no.: 1800600900

For setting in concrete or mortar. Grooves all the way around the outside ensure a tight and force-fit bond with the wall.

Picture may differ from selected product

#### **Application range:**

• Waterproof concrete stress class 1, waterproof concrete stress class 2

### FEATURES

| Wall sleeve ID (mm): | 600 |
|----------------------|-----|
| Wall sleeve OD       | ≤   |
| (mm):                | 680 |
| wall thickness (mm): | 900 |