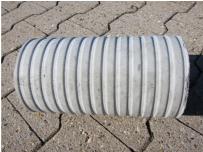

# Fibre cement wall sleeve

## FZR600/800

Article no.: 1800600800

For setting in concrete or mortar. Grooves all the way around the outside ensure a tight and force-fit bond with the wall.



Picture may differ from selected product

### **FACTS**

#### **Advantages:**

- Suitable for all types of wall
- Optimum connection with the concrete
- Also available in large nominal widths
- Asbestos-free

## **Application range:**

• Waterproof concrete stress class 1, waterproof concrete stress class 2

### **FEATURES**

Wall sleeve ID (mm): 600Wall sleeve OD  $\leq$ (mm): 680wall thickness (mm): 800

## **PICTURES**







Tel. +49 7322 1333-0

Fax +49 7322 1333-999