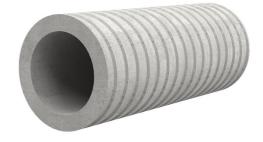

# Fibre cement wall sleeve

## FZR600/800

Article no.: 1800600800

For setting in concrete or mortar. Grooves all the way around the outside ensure a tight and force-fit bond with the wall.

Picture may differ from selected product

#### **Advantages:**

- Suitable for all types of wall
- Optimum connection with the concrete
- Also available in large nominal widths
- Asbestos-free

### **FEATURES**

Wall sleeve ID (mm): 600Wall sleeve OD  $\leq$ (mm): 680wall thickness (mm): 800