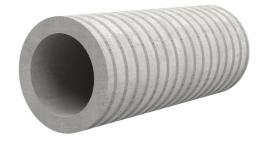

# Fibre cement wall sleeve

# FZR600/400

Article no.: 1800600400

For setting in concrete or mortar. Grooves all the way around the outside ensure a tight and force-fit bond with the wall.

Picture may differ from selected product

## **FEATURES**

Wall sleeve ID (mm): 600Wall sleeve OD  $\leq$ (mm): 680wall thickness (mm): 400