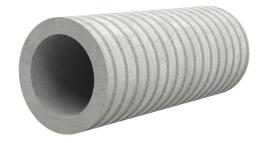

# Fibre cement wall sleeve

# FZR600/365

Article no.: 1800600365

For setting in concrete or mortar. Grooves all the way around the outside ensure a tight and force-fit bond with the wall.

Picture may differ from selected product

### **FEATURES**

Wall sleeve ID (mm): 600Wall sleeve OD  $\leq$ (mm): 680wall thickness (mm): 365