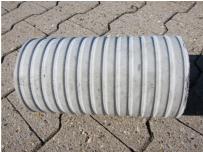

# FZR600/365

Article no.: 1800600365

For setting in concrete or mortar. Grooves all the way around the outside ensure a tight and force-fit bond with the wall.

Picture may differ from selected product

# **PICTURES**

Tel. +49 7322 1333-0

Fax +49 7322 1333-999